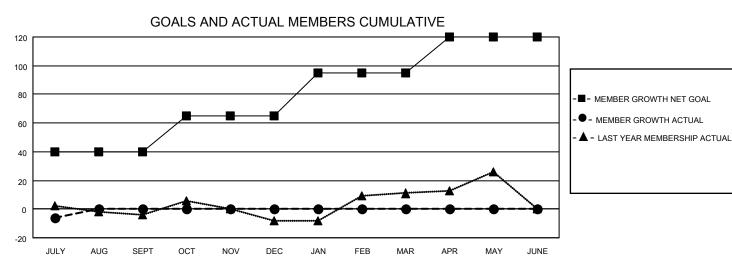

## District 27 D2

| Clubs                 |               |           |               | Members               |                       |                         |                                                    |
|-----------------------|---------------|-----------|---------------|-----------------------|-----------------------|-------------------------|----------------------------------------------------|
| RESULTS FOR 2023-2024 |               |           |               | RESULTS FOR 2023-2024 |                       |                         |                                                    |
| QUARTER               | NEW CLUB GOAL | NEW CLUBS | DROPPED CLUBS | QUARTER MEMB          | ER GROWTH NET<br>GOAL | MEMBER GROWTH<br>ACTUAL | DROPPED<br>MEMBERS ACTUAL<br>(including transfers) |
| JULY/AUG/SEPT         | 0             | 0         | 0             | JULY/AUG/SEPT         | 40                    | 13                      | 19                                                 |
| OCT/NOV/DEC           | 0             | 0         | 0             | OCT/NOV/DEC           | 25                    | 0                       | 0                                                  |
| JAN/FEB/MAR           | 0             | 0         | 0             | JAN/FEB/MAR           | 30                    | 0                       | 0                                                  |
| APR/MAY/JUNE          | 1             | 0         | 0             | APR/MAY/JUNE          | 25                    | 0                       | 0                                                  |